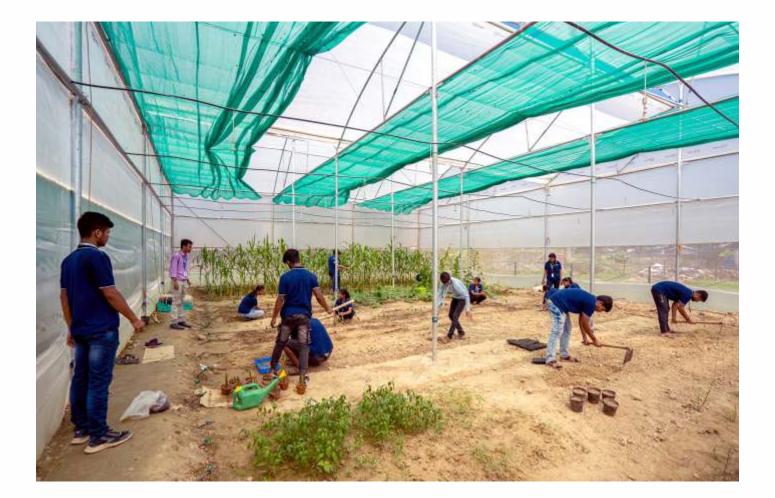

## **Programme Highlights**

- Micropropagation of Gerbera Plant
- Hydroponics: The Future of Food without Soil
- HI-tech Laboratory Green House
- Layered Permutation Poly Home

## Protected Cultivation:

Modern innovative methods to grow and sustain varietal crops in micro-controlled environments